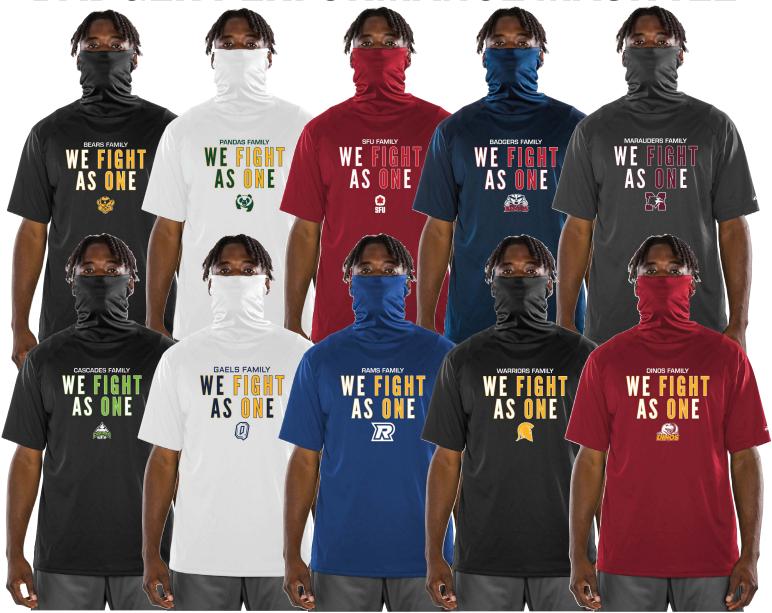

## **BADGER PERFORMANCE MASK TEE**

- Price Includes Two Colour Design (any design)
- Badger 1921 (Adult) or 1922 (Youth) Tee
- Sizes Adult (S-4XL) & Youth (XS-XL)
- 100% Polyester moisture management/antimicrobial performance fabric
- Built-in self-fabric mask can easily be pulled over face to act as a barrier to the exterior environment
- Attached mask contours and conforms to the face and has ear holes to provide maximum comfort and stability
- Badger Sport paneled shoulder for maximum movement
- Double-needle hem
- Badger heat seal logo on left sleeve
- \*Don't want the mask? Use Badger B-Core Performance Shirt with two colour design \$21.98 + tax\*
- Badger B-Core 4120 (Men's), 4160 (Women's), 2120 (Youth)
- Minimum Order 12 Pieces + 15% Surcharge for 3XL & 4XL
- Note We are not able to accept returns on this style